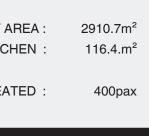

#### EXISTING STALLS

AREA OF PROPOSED TENANCY

| Client        | Doltone Hospitality Group          |
|---------------|------------------------------------|
| Project       | HAYMARKET<br>9-13 Hay Street       |
| Prawing Title | OVERALL PLAN -<br>TENANCY LOCATION |
| Scale @ A1    | 1 : 250                            |
| Project No    | 23005                              |
| Prawing No    | DA-02                              |
| levision      | 01                                 |