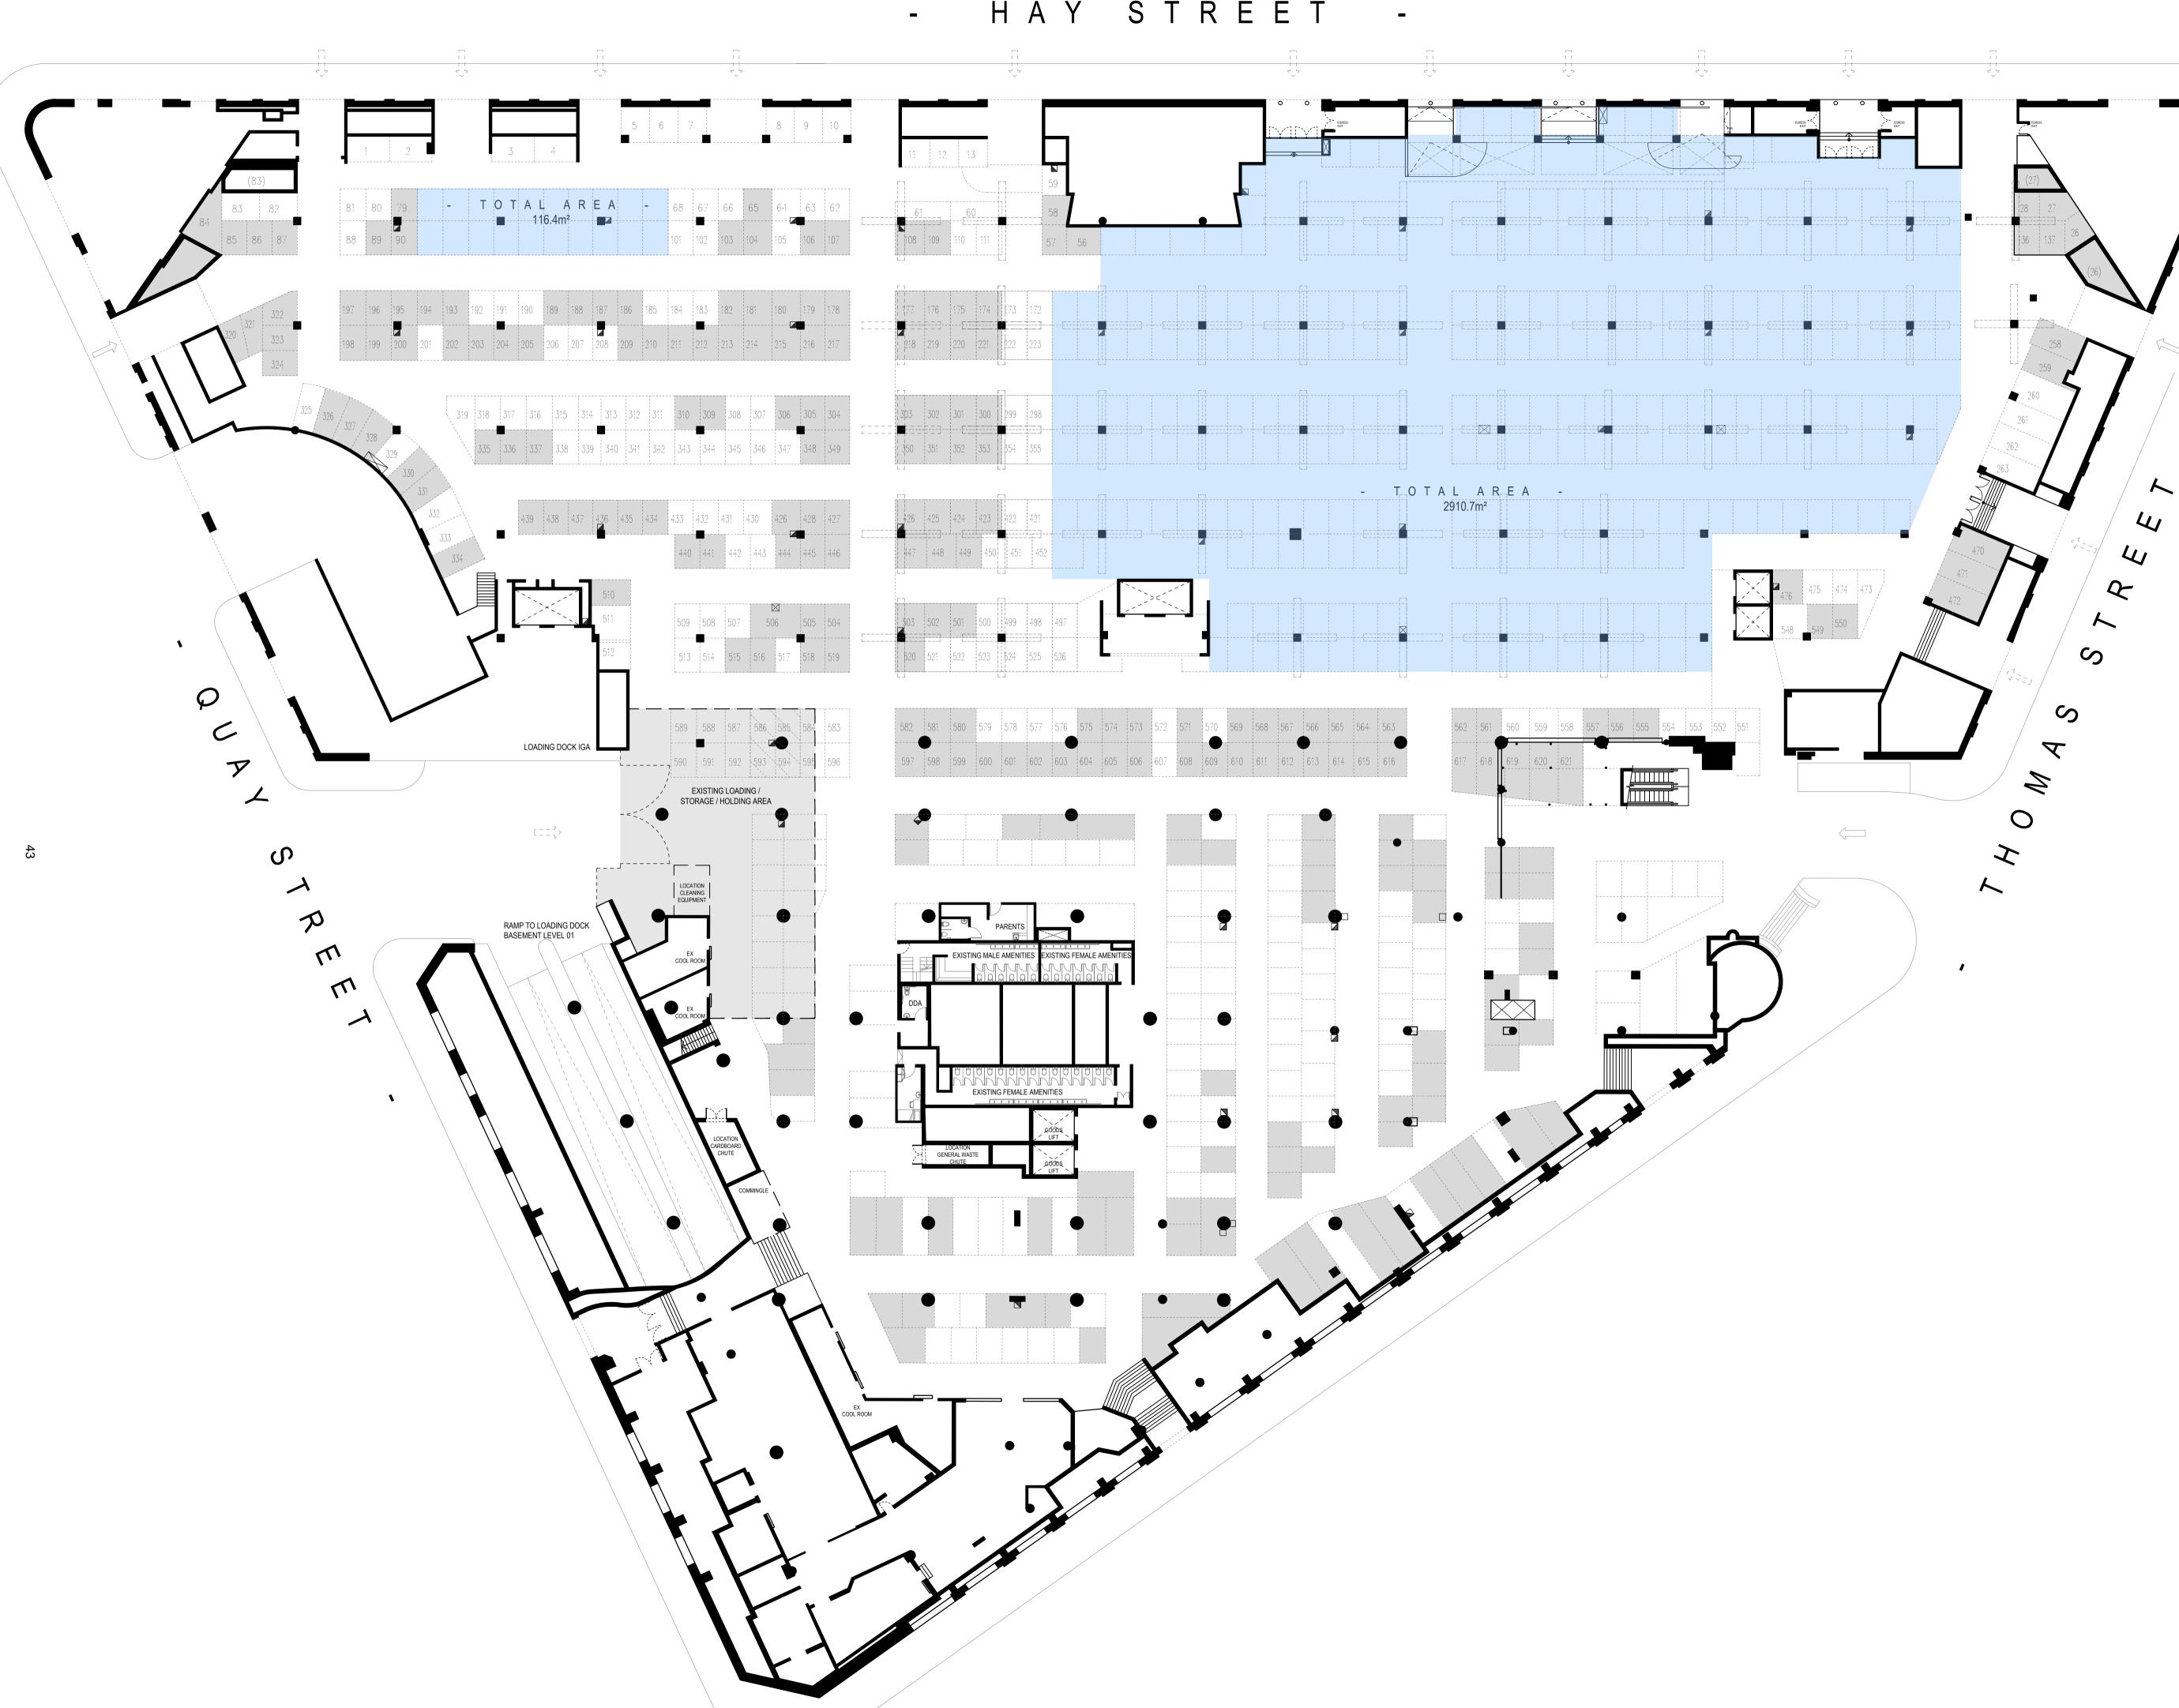

#### EXISTING STALLS

AREA OF PROPOSED TENANCY

| Client        | Doltone Hospitality Group          |
|---------------|------------------------------------|
| Project       | HAYMARKET<br>9-13 Hay Street       |
| Prawing Title | OVERALL PLAN -<br>TENANCY LOCATION |
| Scale @ A1    | 1 : 250                            |
| Project No    | 23005                              |
| Prawing No    | DA-02                              |
| levision      | 01                                 |

|                                 |                                        |                                                 |                                                                 | ج<br>ا<br>ا                                  |
|---------------------------------|----------------------------------------|-------------------------------------------------|-----------------------------------------------------------------|----------------------------------------------|
| (83)                            | 1 2                                    | 3                                               | 4<br>4                                                          | 6 7 8                                        |
| 83 82<br>84<br>85 86 87         | 81 80 79<br>88 89 90                   |                                                 | AREA -<br>5.4m <sup>2</sup>                                     | 68 67 66 65 64<br>1<br>101 102 103 104 105   |
| 322<br>320<br>321<br>323<br>324 | 197 196 195 19<br>198 199 200 20       | <b>B</b>                                        | 189 188 187 186 185<br>206 207 208 209 210<br>EXISTING MARKET S | 211 212 213 214 215                          |
|                                 | 325<br>326<br>327<br>328<br>329<br>330 | · · · · · · · · · · · · · · · · · · ·           | 315 314 313 312 31 <sup>-</sup>                                 | 1 310 309 308 307 306                        |
|                                 |                                        | 332 439                                         | 438 437 436 435 434                                             | 433 432 431 430 426<br>440 441 442 443 444   |
|                                 |                                        |                                                 | 510<br>511<br>512                                               | 509 508 507 506<br>513 514 515 516 517       |
|                                 |                                        | LOADIN                                          | NG DOCK IGA                                                     | 589 588 587 586 585<br>                      |
| بر<br>ج<br>ک                    |                                        | Existing Paddy's Maf<br>Loading d<br>Area to re | DOCK<br>MAIN - = = = = = = = = = = = = = = = = = =              | EXISTING LOADING /<br>STORAGE / HOLDING AREA |
|                                 | イア                                     |                                                 | ADING DOCK<br>EVEL 01                                           |                                              |
|                                 |                                        |                                                 |                                                                 | COOL ROOM                                    |
|                                 |                                        |                                                 |                                                                 |                                              |
|                                 |                                        |                                                 |                                                                 | CHUTE                                        |
|                                 |                                        |                                                 |                                                                 |                                              |
|                                 |                                        |                                                 |                                                                 |                                              |
|                                 |                                        |                                                 |                                                                 |                                              |
|                                 |                                        |                                                 |                                                                 |                                              |
|                                 |                                        |                                                 |                                                                 |                                              |