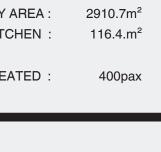

#### EXISTING STALLS

AREA OF PROPOSED TENANCY

| Client        | Doltone Hospitality Group          |
|---------------|------------------------------------|
| Project       | HAYMARKET<br>9-13 Hay Street       |
| Prawing Title | OVERALL PLAN -<br>TENANCY LOCATION |
| Scale @ A1    | 1 : 250                            |
| Project No    | 23005                              |
| Prawing No    | DA-02                              |
| levision      | 01                                 |