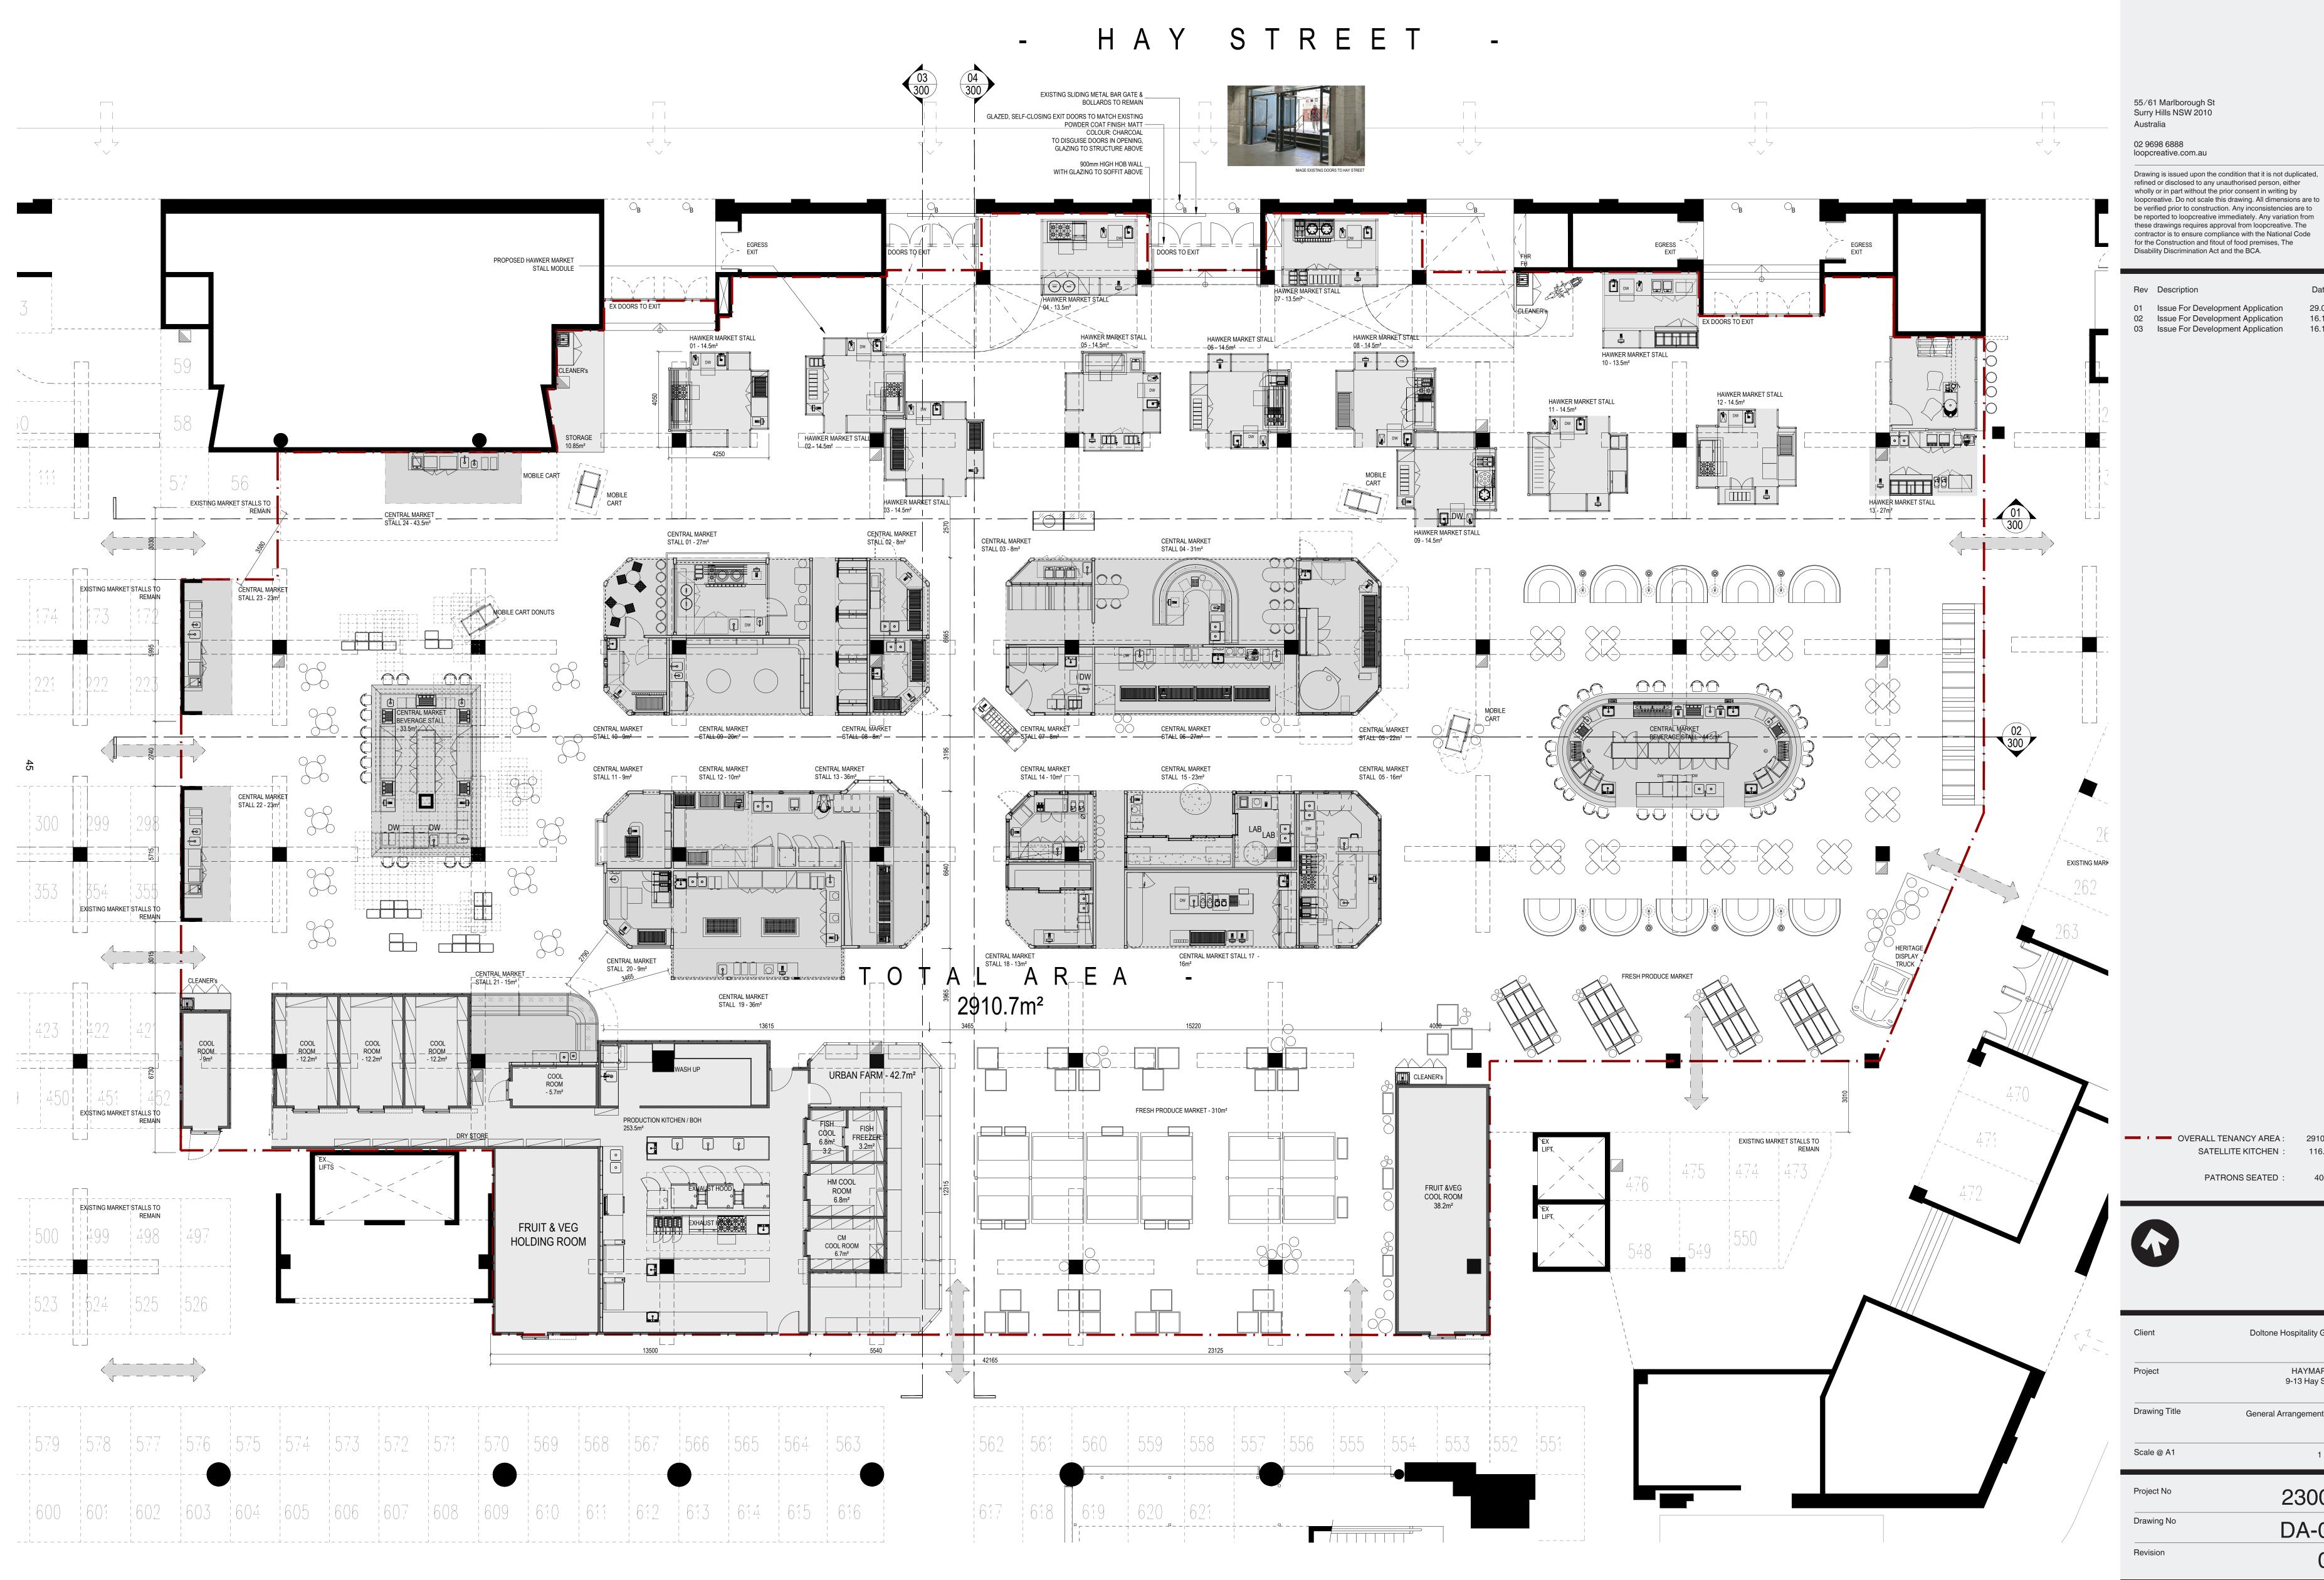

## HAY STREET

55/61 Marlborough St Surry Hills NSW 2010 Australia

02 9698 6888 loopcreative.com.au

Drawing is issued upon the condition that it is not duplicated, refined or disclosed to any unauthorised person, either wholly or in part without the prior consent in writing by loopcreative. Do not scale this drawing. All dimensions are to be verified prior to construction. Any inconsistencies are to be reported to loopcreative immediately. Any variation from these drawings requires approval from loopcreative. The contractor is to ensure compliance with the National Code for the Construction and fitout of food premises, The Disability Discrimination Act and the BCA.

## HAY STREET

-

#### EXISTING STALLS

AREA OF PROPOSED TENANCY

| Client        | Doltone Hospitality Group          |
|---------------|------------------------------------|
| Project       | HAYMARKET<br>9-13 Hay Street       |
| Prawing Title | OVERALL PLAN -<br>TENANCY LOCATION |
| Scale @ A1    | 1 : 250                            |
| Project No    | 23005                              |
| Prawing No    | DA-02                              |
| levision      | 01                                 |